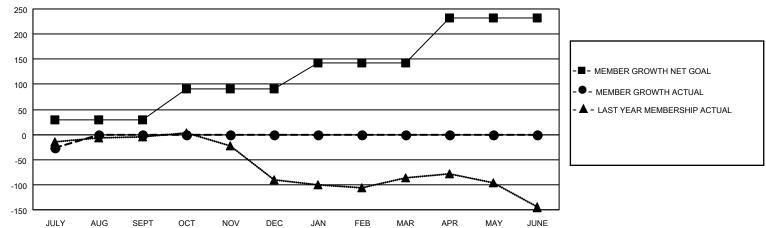

## GOALS AND ACTUAL MEMBERS CUMULATIVE

| DROPPED CLUBS: 1          |    | 4 CLUBS OF 124 ADDED 1 OR MORE | GENDER DISTRIBUTION             |                |     |
|---------------------------|----|--------------------------------|---------------------------------|----------------|-----|
|                           |    | NEW MEMBERS                    | MALE                            | 1,984 (69.44%) |     |
|                           |    |                                | FEMALE                          | 873 (30.56%)   |     |
| DROPPED MEMBERS           |    |                                |                                 | ,              |     |
| DECEASED                  | 6  | CLICK HERE FOR CUMULATIVE      | TOTAL FAMILY UNIT MEMBERS       |                | 500 |
| CLUB CANCELLED 0 OTHER 24 |    | MEMBERSHIP DATA                | FAMILY MEMBERS PAYING HALF DUES |                | 050 |
|                           |    |                                |                                 |                | 256 |
| TOTAL                     | 30 |                                |                                 |                |     |