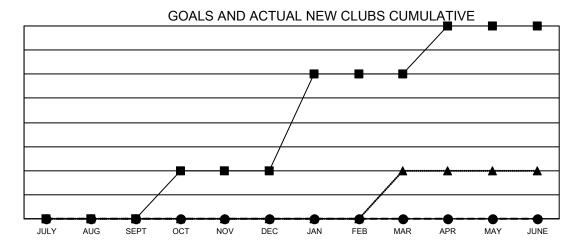

■ - CURRENT YEAR GOALS FOR NEW CLUBS

- CURRENT YEAR ACTUAL NEW CLUBS

- ▲ - LAST YEAR ACTUAL NEW CLUBS